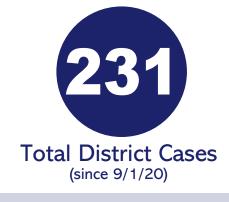

# COVID-19 CORONAVIRUS DASHBOARD

Active = individuals who are confirmed positive and currently in the isolation protocol.

Recovered = individuals who are no longer sick.

Total = total number of active & recovered cases from the start of school.