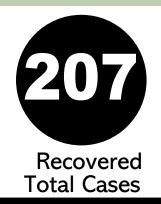

# COVID-19 CORONAVIRUS DASHBOARD

Active = individuals who are confirmed positive and currently in the isolation protocol.

Recovered = individuals who are no longer sick.

Total = total number of active & recovered cases from the start of school.