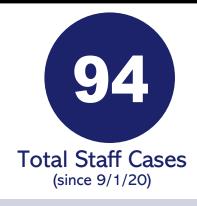

# COVID-19 CORONAVIRUS DASHBOARD

Active = individuals who are confirmed positive and currently in the isolation protocol.

Recovered = individuals who are no longer sick.

Total = total number of active & recovered cases from the start of school.