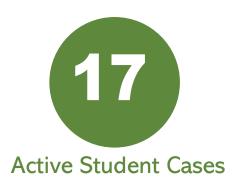

# COVID-19 CORONAVIRUS DASHBOARD

Active = individuals who are confirmed positive and currently in the isolation protocol.

Recovered = individuals who are no longer sick.

Total = total number of active & recovered cases from the start of school.