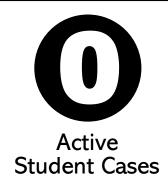

# COVID-19 CORONAVIRUS DASHBOARD

Active = individuals who are confirmed positive and currently in the isolation protocol.

Recovered = individuals who are no longer sick.

Total = total number of active & recovered cases from the start of school.