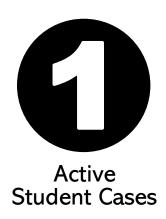

# COVID-19 CORONAVIRUS DASHBOARD

Active = individuals who are confirmed positive and currently in the isolation protocol.

Recovered = individuals who are no longer sick.

Total = total number of active & recovered cases from the start of school.