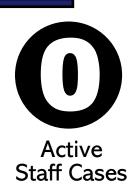

# COVID-19 CORONAVIRUS DASHBOARD

Active = individuals who are confirmed positive and currently in the isolation protocol.

Recovered = individuals who are no longer sick.

Total = total number of active & recovered cases from the start of school.