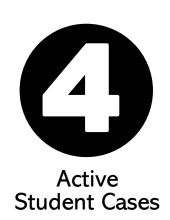

# COVID-19 CORONAVIRUS DASHBOARD

Active = individuals who are confirmed positive and currently in the isolation protocol.

Recovered = individuals who are no longer sick.

Total = total number of active & recovered cases from the start of school.