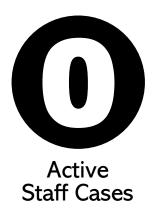

# COVID-19 CORONAVIRUS DASHBOARD

Active = individuals who are confirmed positive and currently in the isolation protocol.

Recovered = individuals who are no longer sick.

Total = total number of active & recovered cases from the start of school.