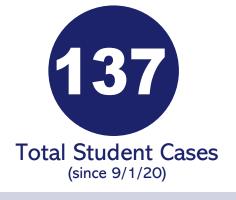

# COVID-19 CORONAVIRUS DASHBOARD

Active = individuals who are confirmed positive and currently in the isolation protocol.

Recovered = individuals who are no longer sick.

Total = total number of active & recovered cases from the start of school.