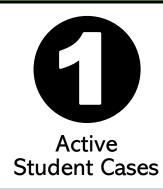

# COVID-19 CORONAVIRUS DASHBOARD

Active = individuals who are confirmed positive and currently in the isolation protocol.

Recovered = individuals who are no longer sick.

Total = total number of active & recovered cases from the start of school.