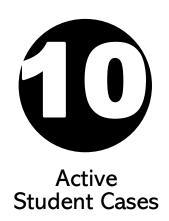

# COVID-19 CORONAVIRUS DASHBOARD

Active = individuals who are confirmed positive and currently in the isolation protocol.

Recovered = individuals who are no longer sick.

Total = total number of active & recovered cases from the start of school.