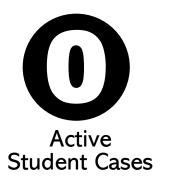

# COVID-19 CORONAVIRUS DASHBOARD

Active = individuals who are confirmed positive and currently in the isolation protocol.

Recovered = individuals who are no longer sick.

Total = total number of active & recovered cases from the start of school.