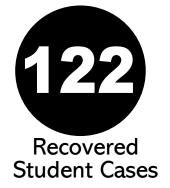

# COVID-19 CORONAVIRUS DASHBOARD

Active = individuals who are confirmed positive and currently in the isolation protocol.

Recovered = individuals who are no longer sick.

Total = total number of active & recovered cases from the start of school.