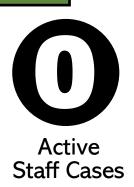

# COVID-19 CORONAVIRUS DASHBOARD

Active = individuals who are confirmed positive and currently in the isolation protocol.

Recovered = individuals who are no longer sick.

Total = total number of active & recovered cases from the start of school.