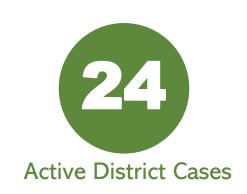

# COVID-19 CORONAVIRUS DASHBOARD

Active = individuals who are confirmed positive and currently in the isolation protocol.

Recovered = individuals who are no longer sick.

Total = total number of active & recovered cases from the start of school.